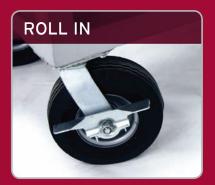

Good quality casters and compact size make locating these units a breeze.

Our optional 90 degree plenum coupled with our easy to attach industrial flex duct allows for the delivery of warm dry air exactly where you want it.