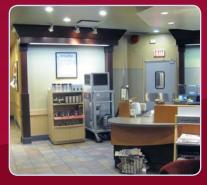

#### **Applications:**

- Tents
- Construction Sites
- Film Sets
- Spot Heating

Using strategically located units, large workshop or warehouse areas can be heated effectively.

This coffee shop needed to be heated while the building unit was being maintained. Customers and staff were kept comfortably warm with this electric furnace.