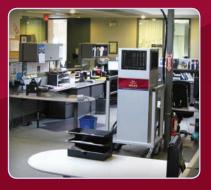

When the heating system in this office broke down, these units provided immediate dry heat at a sound level that did not disrupt the work in the office.