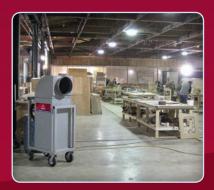

#### **Applications:**

- Tents
- Construction Sites
- Film Sets
- Spot Heating

Using strategically located units, large workshop or warehouse areas can be heated effectively.

This coffee shop needed to be heated while the building unit was being maintained. Customers and staff were kept comfortably warm with this electric furnace.