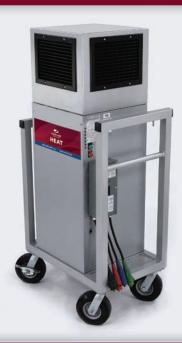

## **ELECTRIC FURNACE - VERTICAL**

27 kW

This 27 kW is our largest electric furnaces that will run on a 100 amp three phase circuit. This allows them to be utilized in a vast array of applications from special events to film applications to construction sites. They pack the big time heating punch that you're after.

#### Features:

- Completely film industry ready
- Dry, safe and quiet
- No hazardous exhaust or troublesome re-fueling problems
- Warm air is ductable up to 50' or supplied straight from the louvered plenum shown here

# FURNACE **27 kW** (HEF27V23)

| HEATING           |                      | PHYSICAL            |                            |
|-------------------|----------------------|---------------------|----------------------------|
| Medium            | Electrical Resistant | Controls            | Push Button,               |
| Capacity          | 92,000 Btu's         | _                   | Thermostat, Remote Control |
| Capacity          | 27 kW                | Supply Air Flow     | 1800 CFM                   |
|                   |                      | Flexible Ducting    | 14" (<25'), 16" (25'-50'   |
| ELECTRICAL        |                      | Filter Type         | Box Style AP 7             |
| Voltage           | 208                  | Filter Size         | 20" x 20" x 1"             |
| Phase             | Three                | Caster Type         | 6" Flat-free               |
| Breaker Size      | 100 Amps             | Dimensions - Width  | 23"                        |
| Current Draw      | 78 Amps              |                     | 32"                        |
| Plug              | Cam-Lok              | Dimensions - Height | 69"                        |
| Power Cord Length | 2'                   | Weight              | 235 lbs                    |